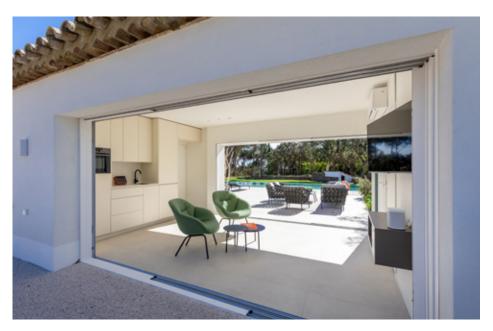

Entrance

Seating erea - diner place - kitchen - TV room

Side kitchen - laundry room

Basement 4 x 4 m<sup>2</sup>

Heated mirror pool 20 x 5 m

Tenniscourt

Petanque court

Poolhouse

Jacuzzi, outside shower, BBQ, fireplace (gas)

Plot is completely level with fully finished garden

Carports for 3 cars

1 garage

Fully renovated with quality materials.

Fully equipped with quality furniture and all the items needed to start using the house.