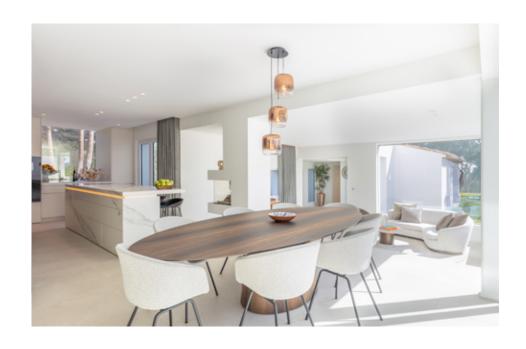

Entrance

Seating erea - diner place - kitchen - TV room

Side kitchen - laundry room

Basement 4 x 4 m<sup>2</sup>

Heated mirror pool 20 x 5 m

Tenniscourt

Petanque court

Poolhouse