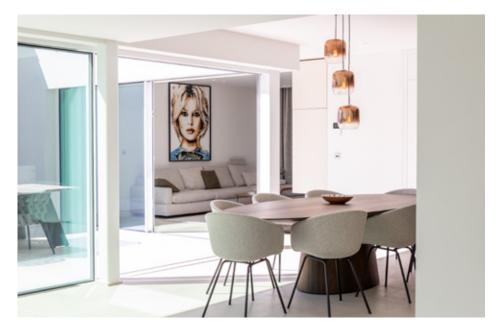

Entrance

Seating erea - diner place - kitchen - TV room

Side kitchen - laundry room

Basement 4 x 4 m<sup>2</sup>

Heated mirror pool 20 x 5 m

Tenniscourt

Petanque court

Poolhouse