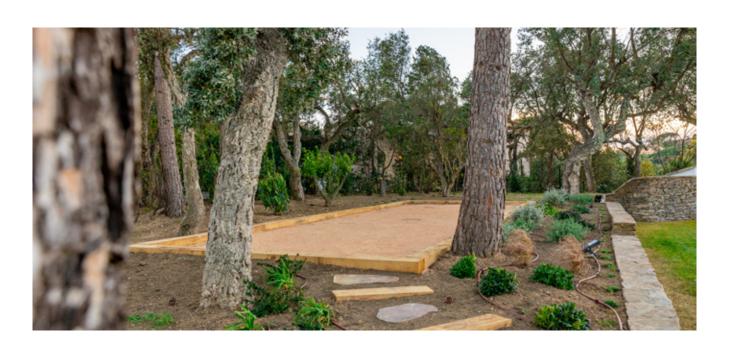

Entrance

Seating erea - diner place - kitchen - TV room

Side kitchen - laundry room

Basement 4 x 4 m<sup>2</sup>

Heated mirror pool 20 x 5 m

Tenniscourt

Petanque court

Poolhouse