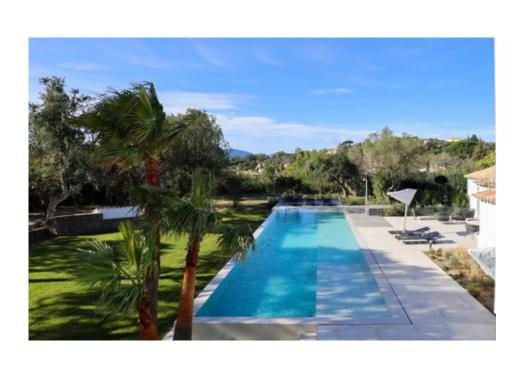

Entrance

Seating erea - diner place - kitchen - TV room

Side kitchen - laundry room

Basement 4 x 4 m<sup>2</sup>

Heated mirror pool 20 x 5 m

Tenniscourt

Petanque court

Poolhouse