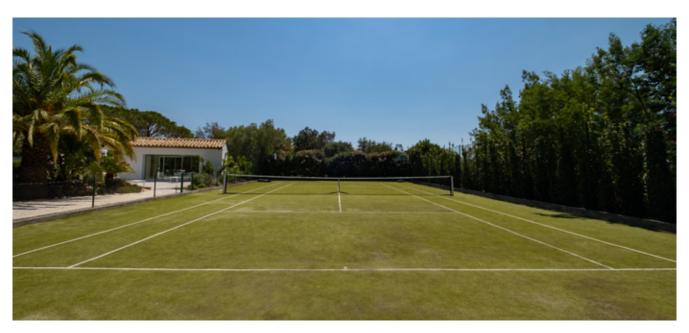

Entrance

Seating erea - diner place - kitchen - TV room

Side kitchen - laundry room

Basement 4 x 4 m<sup>2</sup>

Heated mirror pool 20 x 5 m

Tenniscourt

Petanque court

Poolhouse