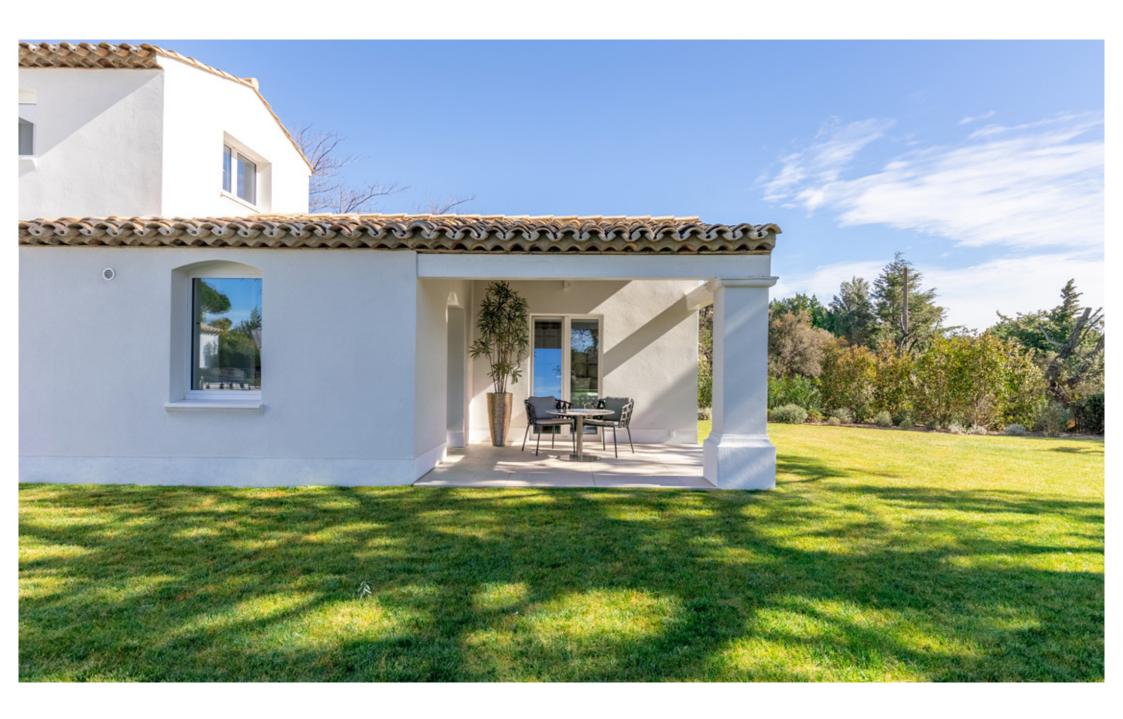

Entrance

Seating erea - diner place - kitchen - TV room

Side kitchen - laundry room

Basement 4 x 4 m<sup>2</sup>

Heated mirror pool 20 x 5 m

Tenniscourt

Petanque court

Poolhouse