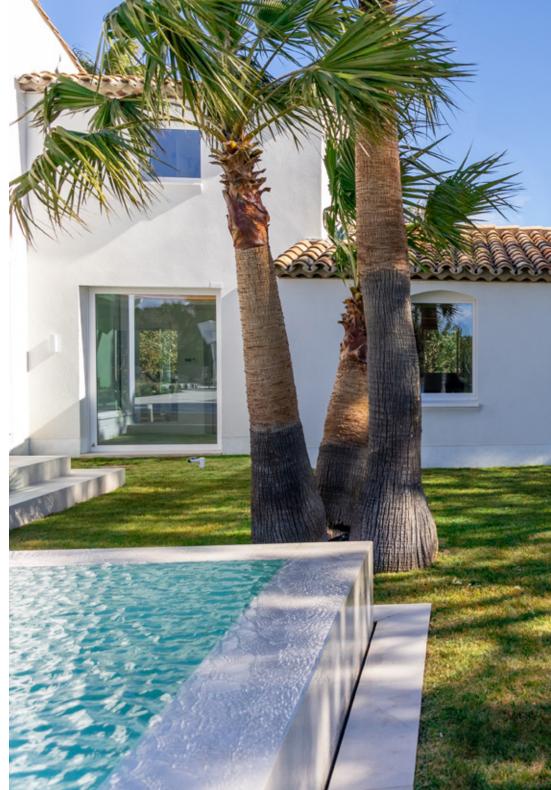

## **DATA**

Plot: 4685 m<sup>2</sup>

Total brut surfaces : groundlevel 280 m² / first floor 120 m²

Terasses: groundlevel 230 m²/first floor 18 m²

Villa for 10 people

5 bedrooms - 4 bathrooms - 2 extra toilets

Entrance

Seating erea - diner place - kitchen - TV room

Side kitchen - laundry room

Basement 4 x 4 m<sup>2</sup>

Heated mirror pool 20 x 5 m

Tenniscourt

Petanque court

Poolhouse