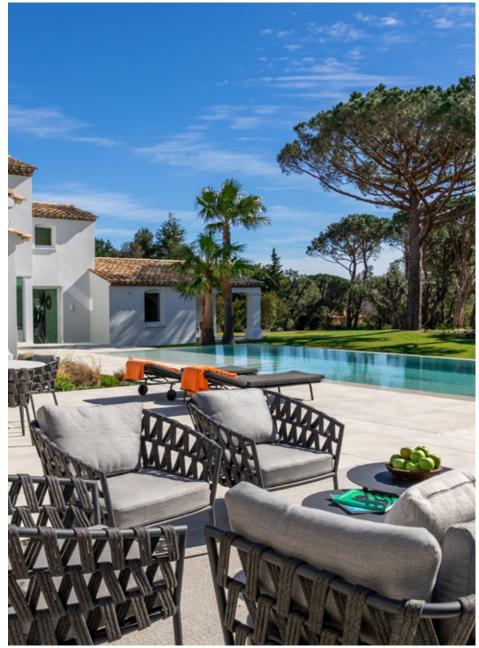

Entrance

Seating erea - diner place - kitchen - TV room

Side kitchen - laundry room

Basement 4 x 4 m<sup>2</sup>

Heated mirror pool 20 x 5 m

Tenniscourt

Petanque court

Poolhouse

Jacuzzi, outside shower, BBQ, fireplace (gas)

Plot is completely level with fully finished garden

Carports for 3 cars

1 garage

Fully renovated with quality materials.

Fully equipped with quality furniture and all the items needed to start using the house.