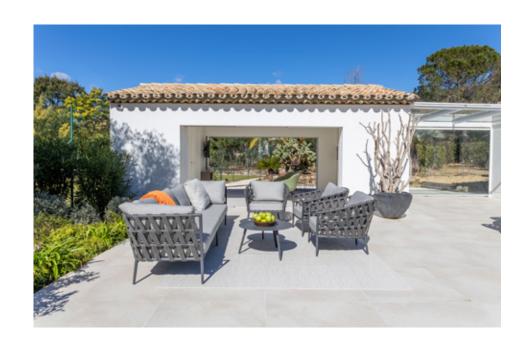

Entrance

Seating erea - diner place - kitchen - TV room

Side kitchen - laundry room

Basement 4 x 4 m<sup>2</sup>

Heated mirror pool 20 x 5 m

Tenniscourt

Petanque court

Poolhouse

Jacuzzi, outside shower, BBQ, fireplace (gas)

Plot is completely level with fully finished garden

Carports for 3 cars

1 garage

Fully renovated with quality materials.

Fully equipped with quality furniture and all the items needed to start using the house.