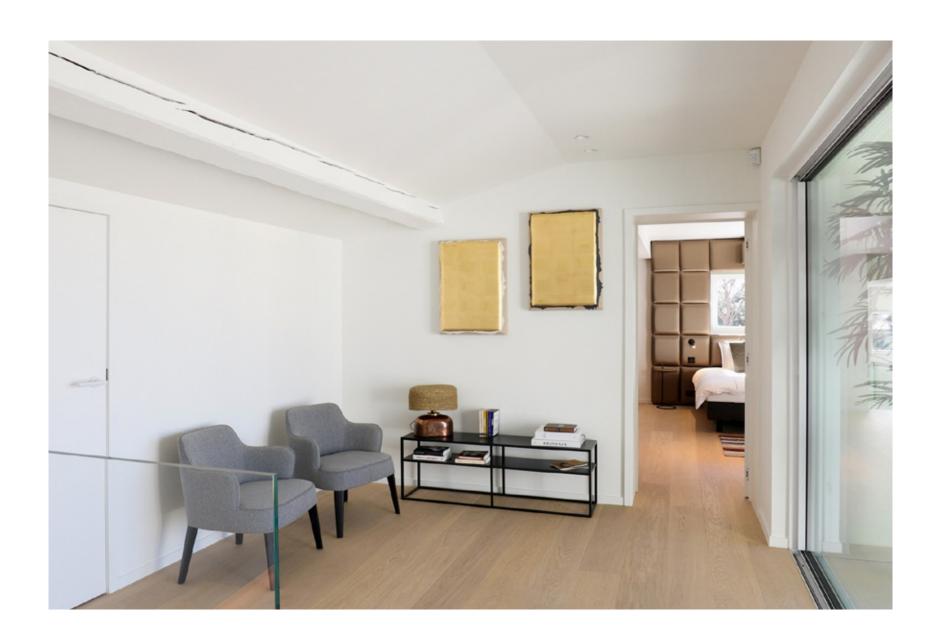

Entrance

Seating erea - diner place - kitchen - TV room

Side kitchen - laundry room

Basement 4 x 4 m<sup>2</sup>

Heated mirror pool 20 x 5 m

Tenniscourt

Petanque court

Poolhouse