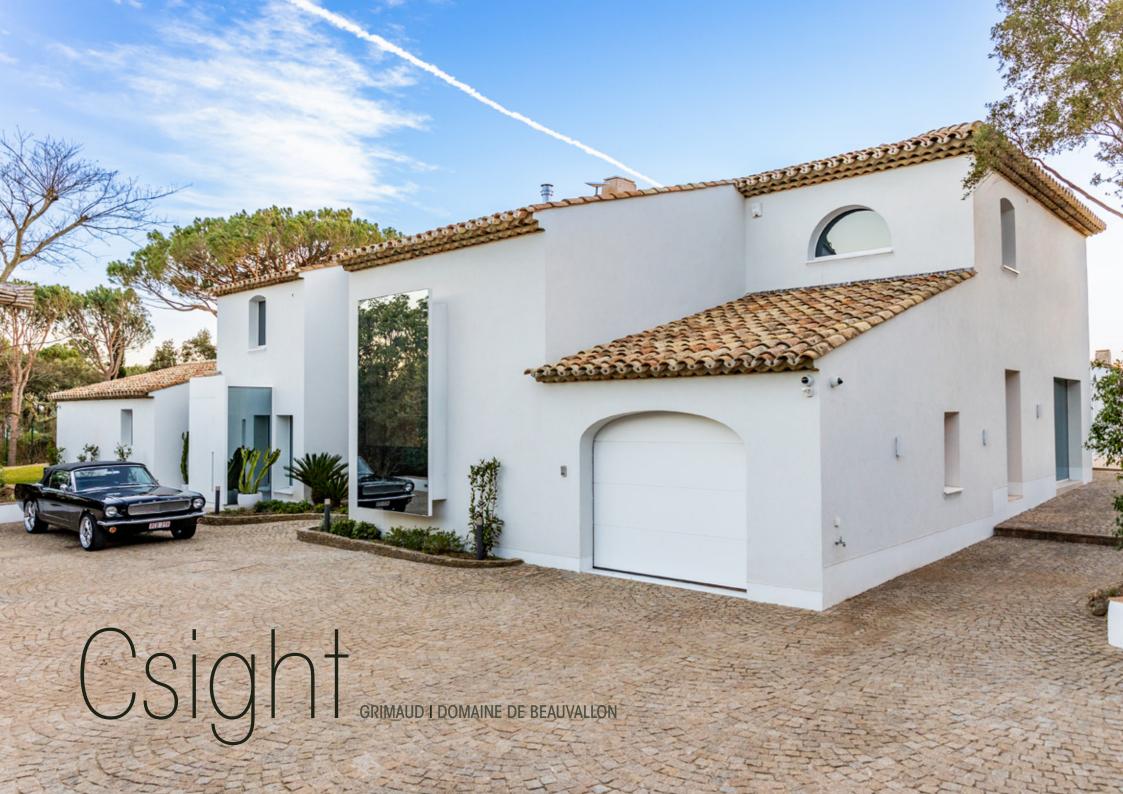

## Modern architecture High comfort

A magnificent high-end villa with every architectural detail imaginable.

## **DATA**

Plot: 4685 m<sup>2</sup>

Total brut surfaces : groundlevel 280 m² / first floor 120 m²

Terasses: groundlevel 230 m²/first floor 18 m²

Villa for 10 people

5 bedrooms - 4 bathrooms - 2 extra toilets

Jacuzzi, outside shower, BBQ, fireplace (gas)

Plot is completely level with fully finished garden

Carports for 3 cars

1 garage

Fully renovated with quality materials.

Fully equipped with quality furniture and all the items needed to start using the house.