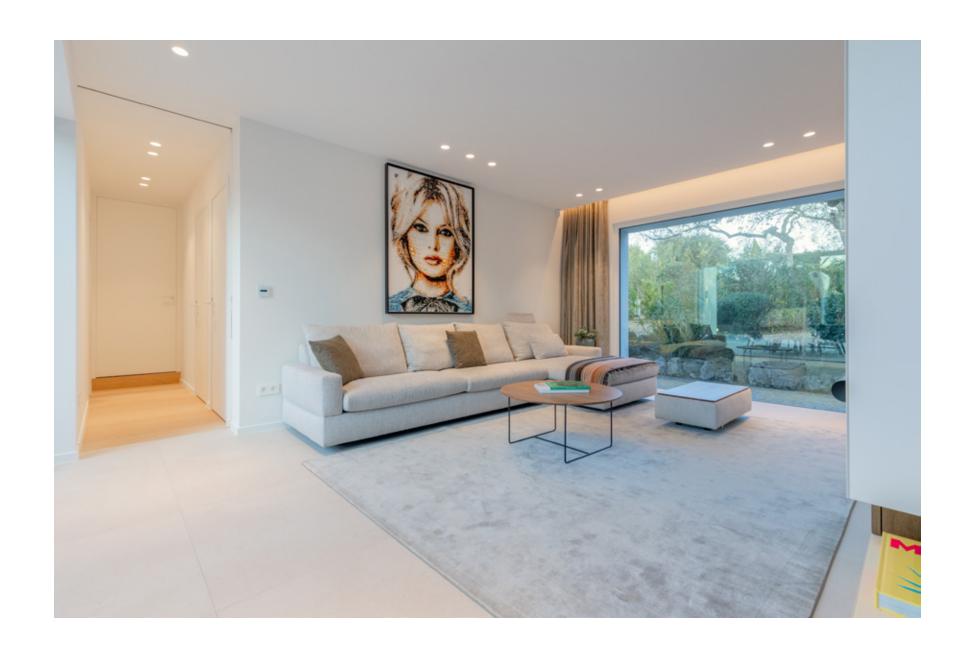

Entrance

Seating erea - diner place - kitchen - TV room

Side kitchen - laundry room

Basement 4 x 4 m<sup>2</sup>

Heated mirror pool 20 x 5 m

Tenniscourt

Petanque court

Poolhouse