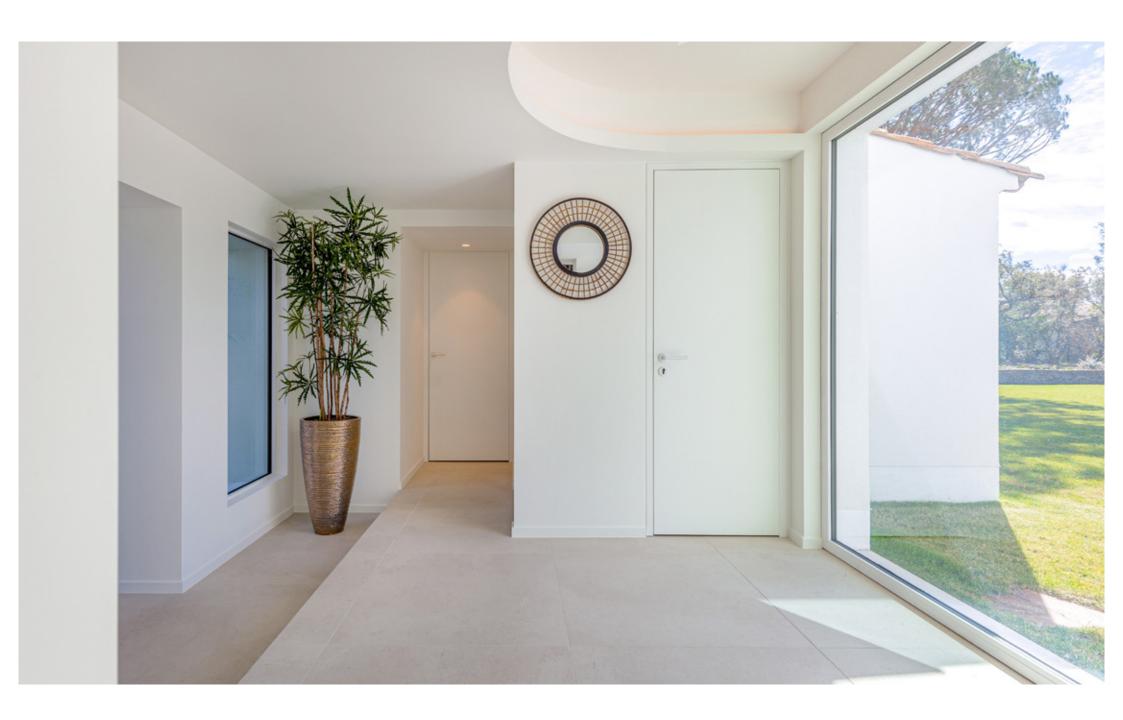

Entrance

Seating erea - diner place - kitchen - TV room

Side kitchen - laundry room

Basement 4 x 4 m<sup>2</sup>

Heated mirror pool 20 x 5 m

Tenniscourt

Petanque court

Poolhouse