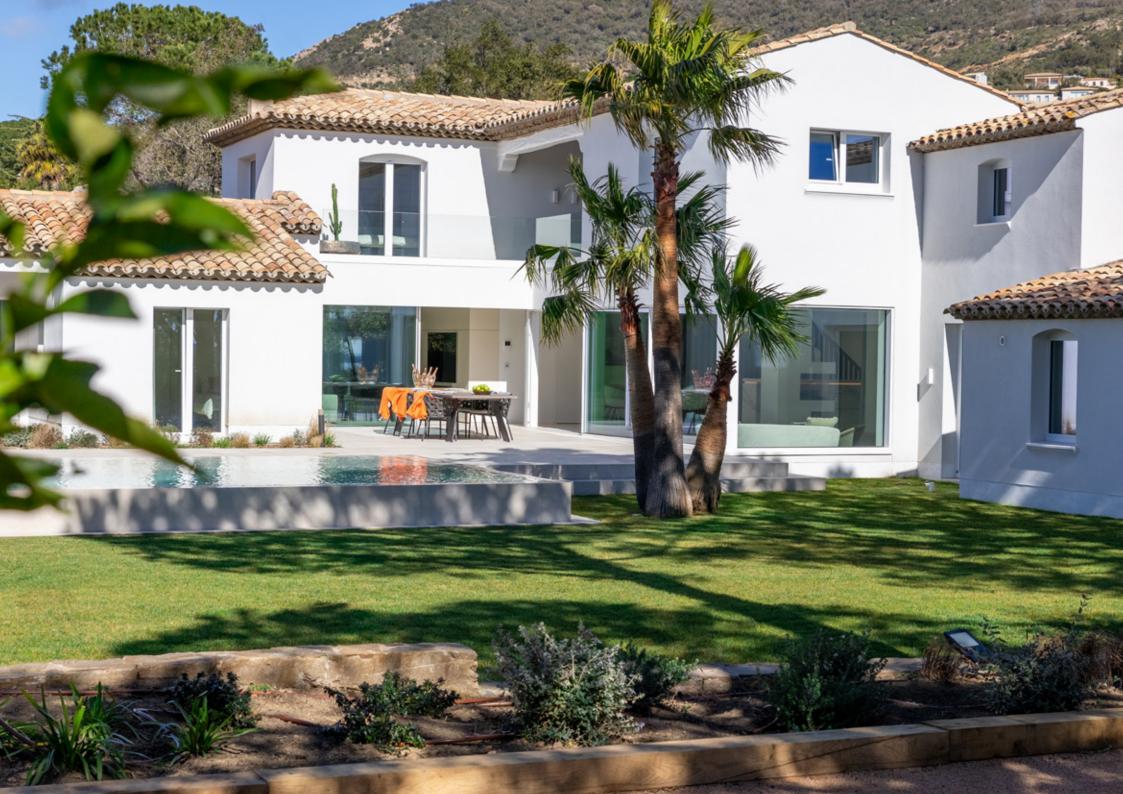

## Modern architecture High comfort

A magnificent high-end villa with every architectural detail imaginable.

## **DATA**

Plot: 4685 m<sup>2</sup>

Total brut surfaces : groundlevel 280 m² / first floor 120 m²

Terasses: groundlevel 230 m²/first floor 18 m²

Villa for 10 people

5 bedrooms - 4 bathrooms - 2 extra toilets

Jacuzzi, outside shower, BBQ, fireplace (gas)

Plot is completely level with fully finished garden

Carports for 3 cars

1 garage

Fully renovated with quality materials.

Fully equipped with quality furniture and all the items needed to start using the house.