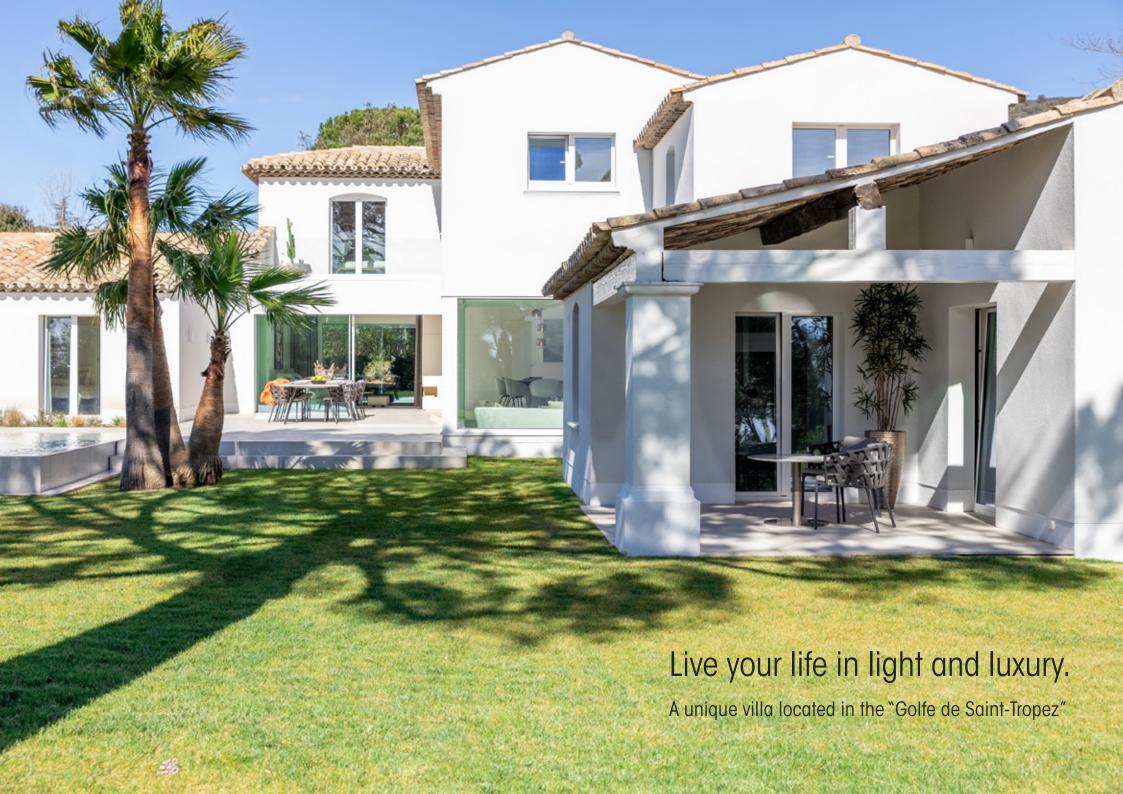

## Modern architecture High comfort

A magnificent high-end villa with every architectural detail imaginable.

Entrance

Seating erea - diner place - kitchen - TV room

Side kitchen - laundry room

Basement 4 x 4 m<sup>2</sup>

Heated mirror pool 20 x 5 m

Tenniscourt

Petanque court

Poolhouse