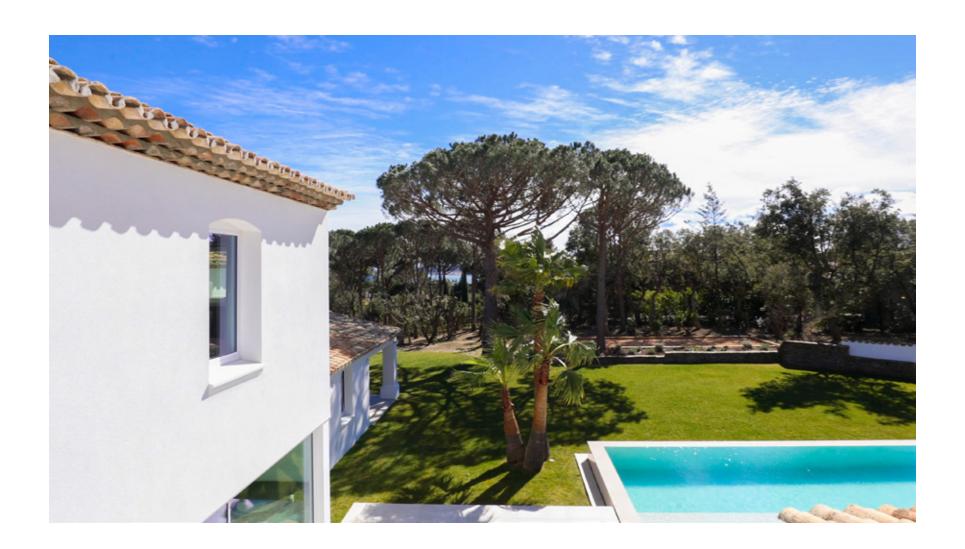

## **DATA**

Plot: 4685 m<sup>2</sup>

Total brut surfaces : groundlevel 280 m² / first floor 120 m²

Terasses: groundlevel 230 m²/first floor 18 m²

Villa for 10 people

5 bedrooms - 4 bathrooms - 2 extra toilets

Entrance

Seating erea - diner place - kitchen - TV room

Side kitchen - laundry room

Basement 4 x 4 m<sup>2</sup>

Heated mirror pool 20 x 5 m

Tenniscourt

Petanque court

Poolhouse