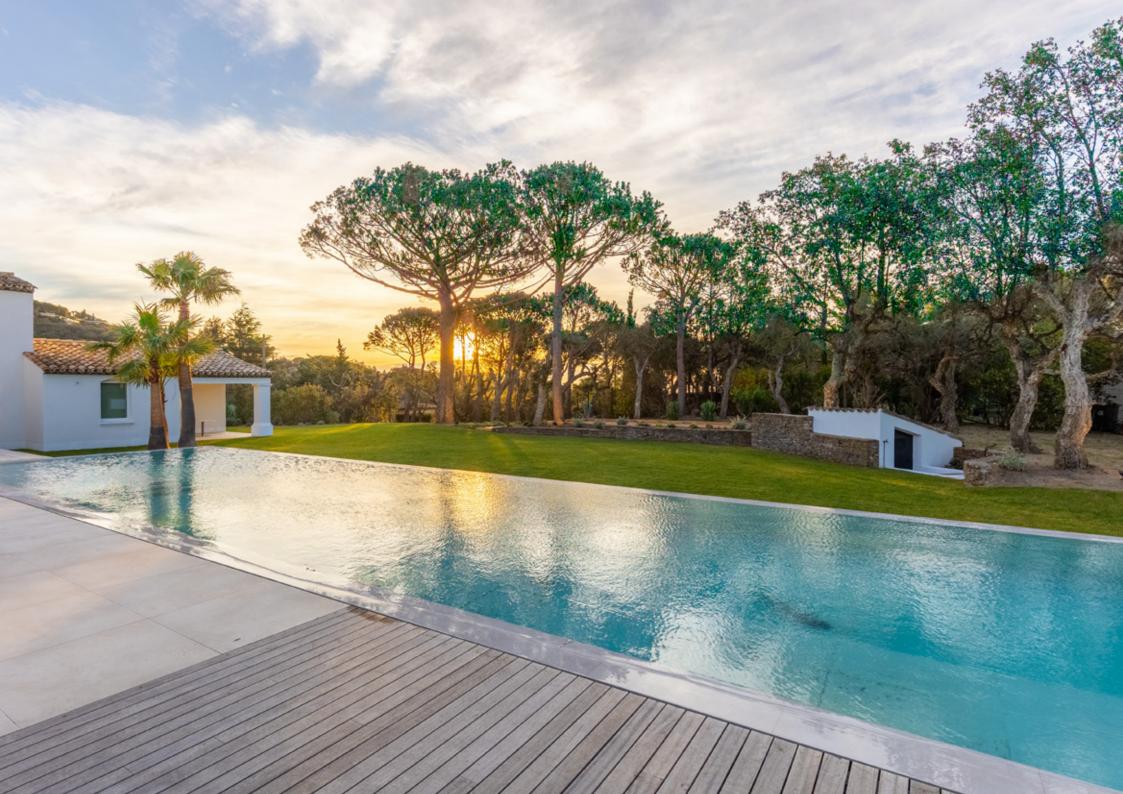

Entrance

Seating erea - diner place - kitchen - TV room

Side kitchen - laundry room

Basement 4 x 4 m<sup>2</sup>

Heated mirror pool 20 x 5 m

Tenniscourt

Petanque court

Poolhouse